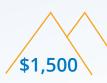

# CLIMB TO THE TOP FROM JULY TO DECEMBER

**THE SUMMIT** \$15,000 monthly production

**PEAK PERFORMER** \$12,000 monthly production

**MOUNTAIN TOP** \$7,500 monthly production

**HILL TOP** \$4,500 monthly production (paid monthly)