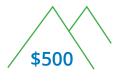

# CLIMB TO THE TOP FROM JULY TO DECEMBER

**THE SUMMIT** \$15,000 monthly production

**PEAK PERFORMER** \$12,000 monthly production

**MOUNTAIN TOP** \$7,500 monthly production

**HILL TOP** \$4,500 monthly production (paid monthly)