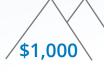

# CLIMB TO THE TOP FROM JULY TO DECEMBER

**THE SUMMIT** \$15,000 monthly production

**PEAK PERFORMER** \$12,000 monthly production

**MOUNTAIN TOP** \$7,500 monthly production

**HILL TOP** \$4,500 monthly production (paid monthly)