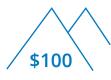

# CLIMB TO THE TOP FROM JULY TO DECEMBER

**THE SUMMIT** \$15,000 monthly production

**PEAK PERFORMER** \$12,000 monthly production

**MOUNTAIN TOP** \$7,500 monthly production

**HILL TOP** \$4,500 monthly production (paid monthly)